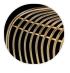

### **STRUCTURE**

The load-bearing structure is in steel wire, in different diameters, available in a glossy galvanic finish in black chrome, gold and pink gold.

## Chrome

black chrome

gold chrome

pink gold chrome