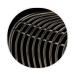

### **STRUCTURE**

The load-bearing structure is in steel wire, in different diameters, available in a glossy galvanic finish in black chrome, gold and pink gold.

## Chrome

black chrome

gold chrome

pink gold chrome