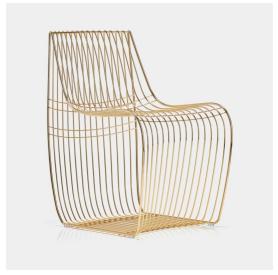

#### Designed by Piergiorgio Cazzaniga

The Sign chair is celebrating its anniversary creating a new product with great impact and personality.

The new Sign Filo is a perfect combination of design and craftsmanship and it is built up like a refined jewel. In fact the creative process of this chair reminds the ancient goldsmith's technique of filigree that is carried out by interweaving and welding thin wires of precious metals.

Forty-five meters of steel wire in four different diameters, draw Sign Filo's silhouette.

As for the processing of a jewel, the product's single components - 16 shoulders and 12 cross wires - are assembled by hand with over 226 sealing points.

### **STRUCTURE**

The load-bearing structure is in steel wire, in different diameters, available in a glossy galvanic finish in black chrome, gold and pink gold.